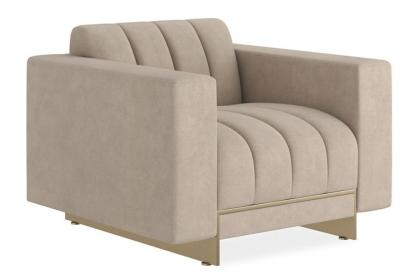

## WELL BALANCED CHAIR

uph-424-231-a

**COLLECTION:** CARACOLE UPHOLSTERY **DIMENSIONS:** 38.75W x 36.25D x 29.5H

Elegance and sophistication align in this beautifully tailored channel-tufted chair. Upholstered in a luxurious basketweave fabric in a shimmering Moonstone hue, it rests atop a thin Whisper of Gold framework making it appear lighter than air. A Whisper of Gold top rail and vogue detailing like the Whisper of Gold beading that runs down the back of the framework, give this chair a sophisticated presence. Its arms are the perfect height for resting or reading. Pair this chair with The Well-Balanced Ottoman for a comfortable reading chair or consider a pair of chairs for a cozy niche.

**CONSTRUCTION:** 8-way hand tied seat | Tight seat and back.

FINISH: