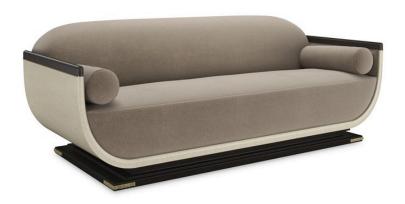

## HELENA SOFA

uph-424-111-a

**COLLECTION:** CARACOLE UPHOLSTERY

**DIMENSIONS:** 88W x 35D x 32.5H

A modern interpretation of classic Roman shapes, this sofa is remarkable for its length and deep-scooped wood frame with an Ivory Craze crackled finish that is trimmed with Brushed Gold paint. The frame is perched on a wood-tiered base in Charred Bark with Brushed Gold metal corner appliques. This regal chairs inside frame and plush cushion showcase a faux mohair velvet fabric in Mushroom.

**CONSTRUCTION:** Webbed seat | Plush poly foam cushion | Fiber filled bolster pillows