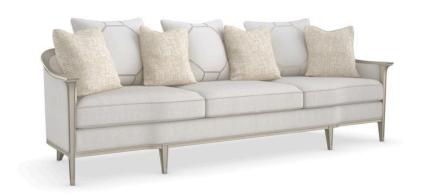

## **EAVES DROP 110""**

uph-421-113-a

**COLLECTION:** CARACOLE UPHOLSTERY **DIMENSIONS:** 110W x 36.25D x 31.25H

Classic details converge with graceful curves for a sophisticated style that invites comfort and the most formal of gatherings. A carved wood frame in Metallic Soft Silver guides the eye and accentuates its refined silhouette, dressed in a luxe herringbone fabric and creamy velvet wrapping the outside back. Accent pillows add soft contrast and subtle pattern for an elegant finishing touch. 88" Eaves Drop sofa and matching chair also available in this fabric combination.

**CONSTRUCTION:** 8-way had tied seat. | Springdown cushion. | Feather down pillows.