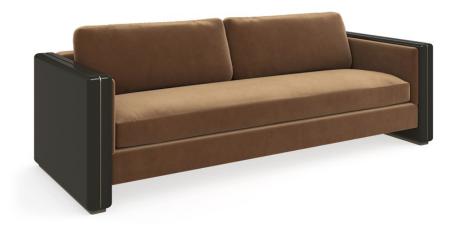

## **GELEE SOFA - CHOCOLATE**

uph-024-212-a

**COLLECTION:** CARACOLE UPHOLSTERY

DIMENSIONS: 98W x 39D x 27H

Mid-Century style has been updated with sumptuous materials and finishes. This large, square-armed piece showcases a fully-upholstered seat in a luxurious Chestnut Mohair blended fabric. The inviting bench seat features a single loose Springdown cushion and two loose blend down pillow backs in matching fabrics. Flanked on each end are squared wooden arms finished in high-gloss Chocolate Truffle with thin inset bands and bases in gleaming Whisper of Gold.

**CONSTRUCTION:** Rubber Webbing | Spring down cushion | Blend down back cushion

FINISH:

Chocolate Truffle

Whisper of Gold

## FABRIC:

Body fabric: 2681-78CC