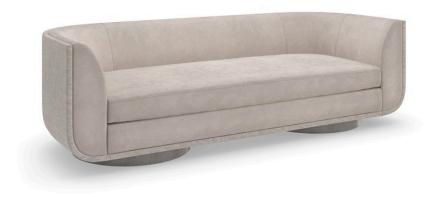

## **CLIPPER SOFA**

uph-023-012-a

**COLLECTION: CARACOLE UPHOLSTERY** 

**DIMENSIONS:** 96W x 37D x 29H

With a Space Age-inspired design, this shapely sofa calls to mind the undulating, curvaceous aesthetic of an era that fused art and imagination with progress and innovation. Meticulously tailored, its streamlined silhouette is accentuated by a taupe faux-mohair velvet on the inside, and a tactile silver metallic fabric along the outside and back. Like a gear or cog, its rounded plinth base with a micro-reeding detail seamlessly mixes classicism with industrialism for a finishing touch that is uniquely Caracole.

**CONSTRUCTION:** 8-way hand tied seat. | Spring down cushion