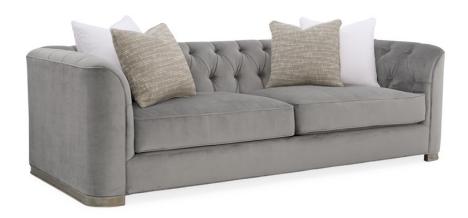

## **TUFT GUY**

uph-019-013-a

**COLLECTION:** CARACOLE UPHOLSTERY

**DIMENSIONS:** 97W x 41.75D x 29.25H

The delightful Tuft Guy sofa re-imagines the beauty of a classic chesterfield with a contemporary silhouette and sleekly rounded arms and back. Upholstered in a plush, luxurious gray fabric that demands to be touched, it features deep tufting that ensures beauty and comfort. The Chesterfield style dates back as far as the Fourth Earl of Chesterfield (1694-1773) and has seen numerous revisions and adaptations over time. The rounded corners and buttonless deep tufts in Tuft Guy are our own re-imagining of a familiar design staple. Rounded feet finished in Driftwood complete this stunning sofa's updated appearance.

CONSTRUCTION: Springdown cushion. | 8-Way hand tied seat. | Feather down pillows.

## FINISH:

Ash\_Driftwood

## FABRIC:

Body Fabric: 2665-70CC

Pillow Fabric: 2-23 x 23 inch Pillows 2747-

86CC-P Performance

2-20 x 20 inch Pillows

2729-70CC