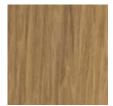

53-023-121

**COLLECTION: MODERN RESORT** 

## AVAILABLE AS:

Queen King

## DIMENSIONS: 87W x 90D x 58H

With its soothing symmetry and softly rounded edges, this fully upholstered bed recalls the whitewashed architecture found along the Amalfi coast. Meticulously tailored in a lush, deep-pile microfiber, with Toasted Pecan accents to complement its simple yet elegant aesthetic. Extend the view and further indulge the senses with sculptural wing panels, available for purchase separately.

**CONSTRUCTION:** Mattress Opening: 78W x 82D | Floor to top of slat: 12<sup>'''</sup> upper position. | Floor to top of slat: 6<sup>'''</sup> lower position. | Floor to top of side rail: 14'' | Can accommodate an adjustable bed frame. | Does not require a box spring or other mattress support.

FINISH:



Toasted\_Pecan

FABRIC: