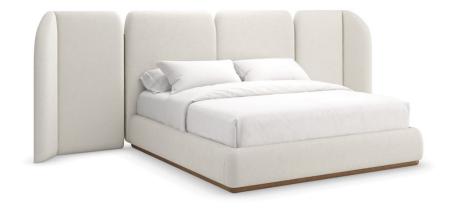

## MALTA UPHOLSTERED KING BED

m153-023-121

**COLLECTION: MODERN RESORT** 

## DIMENSIONS: 87W x 90D x 58H

With its soothing symmetry and softly rounded edges, this fully upholstered bed recalls the whitewashed architecture found along the Amalfi coast. Meticulously tailored in a lush, deep-pile microfiber, with Toasted Pecan accents to complement its simple yet elegant aesthetic. Extend the view and further indulge the senses with sculptural wing panels, available for purchase separately.

**CONSTRUCTION:** Mattress Opening: 78W x 82D | Floor to top of slat: 12<sup>'''</sup> upper position. | Floor to top of slat: 6<sup>'''</sup> lower position. | Floor to top of side rail: 14'' | Can accommodate an adjustable bed frame. | Does not require a box spring or other mattress support.