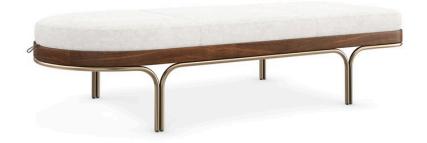

## **RHYTHM CHAISE**

m140-022-071-a

**COLLECTION: MODERN PRINCIPLES** 

**DIMENSIONS:** 76W x 32D x 18H

Form and function in perfect cadence: the Rhythm chaise introduces a relaxed yet refined aesthetic to living interiors. Covered in a soft, wool-like fabric with a sleek base in Natural Walnut and Lucent Bronze Metallic paint. Take note: the headboard pivots from sleep to recline position for a lavish lounging experience. Style alongside a spot table to create a cozy reading nook.

**CONSTRUCTION:** Plush poly foam cushion.

FINISH:

Natural Walnut

Metallic Paint