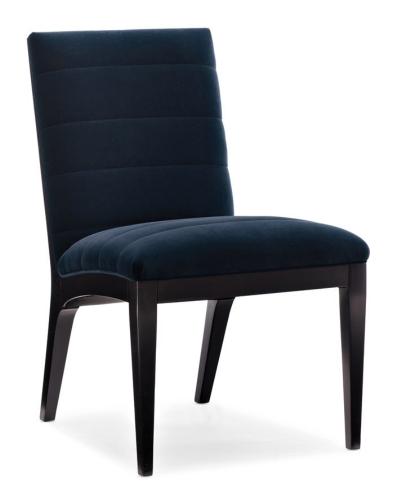

## **EDGE SIDE CHAIR**

m102-419-281

**COLLECTION: MODERN EDGE** 

**DIMENSIONS:** 21W x 25.5D x 34.75H

Clean lines and exquisite tailoring define the simplified form of this elegant upholstered side chair. A little bit edgy yet perfectly balanced, its presence is guaranteed to please. The bold lines of this chair's channeled seat and seat back convey architectural influences while ensuring hours of comfort for you and your guests. Notice how the bold Eclipse finish highlights its tapered legs and flowing silhouette. When it comes to choosing chairs to complement a statement dining table, this signature design speaks for itself.