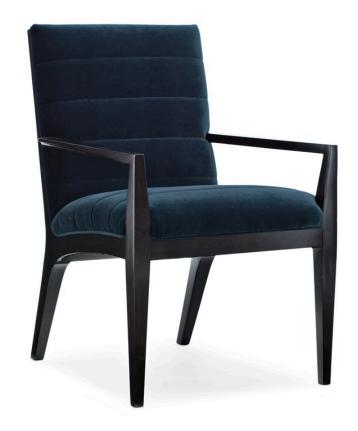

## **EDGE ARM CHAIR**

m102-419-271

**COLLECTION: MODERN EDGE** 

**DIMENSIONS:** 23W x 24.75D x 36H

Clean lines and exquisite tailoring define the simplified form of this elegant upholstered arm chair. A little bit edgy yet perfectly balanced, its presence is guaranteed to please. The bold lines of this chair's channeled seat and seat back convey architectural influences while ensuring hours of comfort for you and your guests. Notice how the bold Eclipse finish highlights its tapered legs, sleek arms and flowing silhouette. When it comes to choosing chairs to complement a statement dining table, this signature design speaks for itself.

FINISH:

Eclipse

## FABRIC:

2680-12CC-P Performance