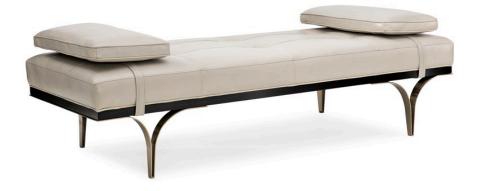

## HEAD TO HEAD DAYBED

m100-419-441-a

**COLLECTION:** MODERN EDGE

**DIMENSIONS:** 76.25W x 33.25D x 19.75H

Designed for daydreaming, this daybed is truly lounge-worthy. Clean lines and elegant tailoring distinguish its appearance and are enhanced by a semi-aniline cover tufted in a modern grid pattern. A plush pillow highlights each end of this brilliant piece and can be secured or removed with ease. Metal V-shaped legs finished in Whisper of Gold elevate this daybed while lending an airy openness to its overall appearance. Designed to flatter every space, this special piece delivers a look you'll love for years to come.

**CONSTRUCTION:** Plush poly foam cushion. | No sag seat. | Blendown bolsters.

Satin Ebony

Whisper of Gold

FABRIC:

Body: 9146-83CC Leather