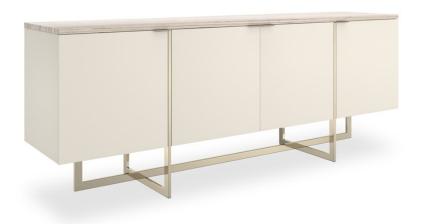

## WISH YOU WERE HERE MEDIA

cla-424-534

**COLLECTION:** CARACOLE CLASSIC

**DIMENSIONS:** 84W x 19D x 32H

Stone, mirror-polished metal and hardwoods crisscross in this sleek media cabinet with linear appeal. Flowing Sandstone graces the 84" top of the Almond Milk-painted cabinet and four doors. The paint gives off just enough luster to make the piece intriguing. The doors have slim Whisper of Gold pulls. Adjustable shelving and wire access graces the inside of the cabinet. The base is the real stunner of the piece with thin intersecting bars in mirror-polished Whisper of gold that overlap each other and extend up the cabinet to add interest.