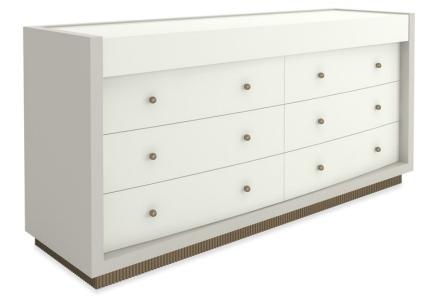

## CALAIS DRESSER

cla-424-011

**COLLECTION:** CARACOLE CLASSIC

DIMENSIONS: 70W x 20D x 33H

The Calais Dresser flawlessly mixes shapes into an eight-drawer dresser with clean lines. The outer rectangular case is finished in Rockport Grey Adobe with a top in Almond Milk. Set slightly inside the outer case are bow-front drawers in Almond Milk, six of which have soft-close under-mount guides and small ballpulls in Brushed Gold. The top drawers open with a thin top finger-groove. The dresser's base features reed molding completed in Ombre Warm Silver Leaf. Caracole pieces are known for their hidden special touches. This piece includes a removable jewelry drawer lined in Ivory felt.