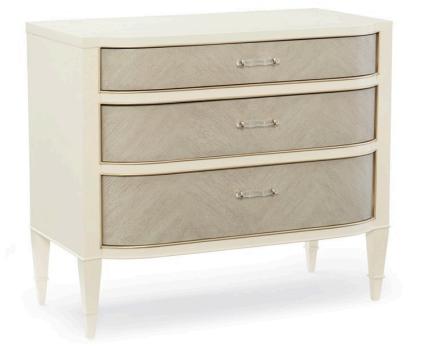

## DRESS CODE

cla-416-064

**COLLECTION:** CARACOLE CLASSIC

DIMENSIONS: 34W x 18D x 29.5H

Dress Code lives up to its name with quarter-sawn oak drawers that are softly curved, inlaid with a chevron veneer pattern and finished in warm Heron Grey. The drawers are painted on the inside in a soft Taupe Paint. The top drawer has cord access. The drawers are surrounded by a fresh Wedding White frame that sits atop elegantly tapered legs. This classic look is dressed to impress your overnight guests.

**CONSTRUCTION:** Top drawer: 27.25<sup>IIII</sup>W x 15.25<sup>IIII</sup>D x 2<sup>IIII</sup>H. | Middle drawer: 27.25<sup>IIII</sup>W x 15.25<sup>IIII</sup>D x 3.25<sup>IIII</sup>H. | Bottom drawer: 27.25<sup>IIII</sup>W x 15.25<sup>IIII</sup>D x 5.25<sup>IIII</sup>H.