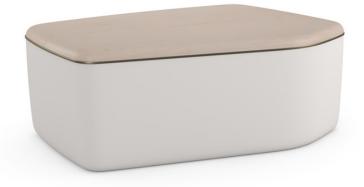

## SERIR MEDIUM COCKTAIL TABLE

cla-024-407

**COLLECTION:** CARACOLE CLASSIC

**DIMENSIONS:** 42W x 29.5D x 16H

Named after the famous pebbly African desert, the five-sided Medium Serir Cocktail Table has an amorphous shape, like a tumbled stone, with rounded sides and no sides measuring the same width or length. The top is a beautiful, smooth Crème Travertine trimmed in a bead of Whisper of Gold metal. The base has an Almost White finish and the sides are upholstered in textured Ivory Mélange Performance Bouclé. The top is surrounded by a thin banded trim in Whisper of Gold metal and removes for added storage. Its inside is finished in Almost White.