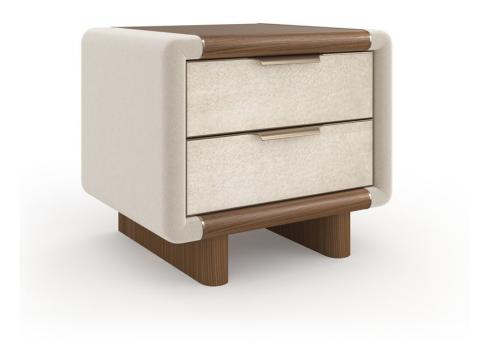

## **BOTERO SMALL NIGHTSTAND**

cla-024-068

**COLLECTION:** CARACOLE CLASSIC

**DIMENSIONS:** 23W x 19D x 20H

Like its bigger brother, the Botero Small Nightstand tells a mixed-media story. This eclectic square piece is softened with bullnose edges around. The top, base and rounded plank legs are dark New Natural Walnut. The fronts of the two, generous drawers showcase the tiny, swirling eyes of Birdseye Maple with a light, smoked finish. Stone-colored suede dresses each end of the chest. Thin beads of Brushed Gold metal are embedded in the Walnut. Insides of the drawers are finished in UV Linen. Dramatic bullnose-curved pulls in Brushed Gold metal are fully integrated into each drawer and wrap the entire drawer's front.