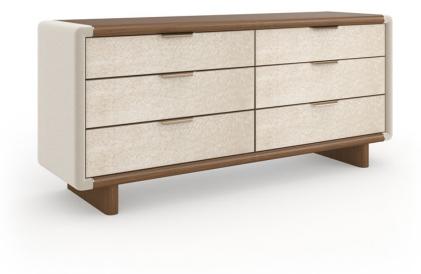

## **BOTERO DRESSER**

cla-024-012

**COLLECTION:** CARACOLE CLASSIC

DIMENSIONS: 72W x 20D x 32H

Postmodern design is displayed in this sophisticated dresser that exudes a creative mix of materials. This eclectic, rectangular piece is softened with bullnose edges around. The top, base and rounded plank legs are dark New Natural Walnut. The fronts of the six, generous drawers showcase the tiny, swirling eyes of Birdseye Maple with a light, smoked finish. Stone-colored micro-suede dresses each end of the chest. Thin beads of Brushed Gold metal are embedded in the Walnut. Insides of the drawers are finished in UV Linen. Dramatic bullnose-curved pulls in Brushed Gold metal are fully integrated into each drawer and wrap the entire drawer's front.