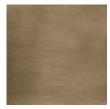

## **BOTERO DRESSER**

cla-024-012

**COLLECTION:** CARACOLE CLASSIC

DIMENSIONS: 72W x 20D x 32H

Postmodern design is displayed in this sophisticated dresser that exudes a creative mix of materials. This eclectic, rectangular piece is softened with bullnose edges around. The top, base and rounded plank legs are dark New Natural Walnut. The fronts of the six, generous drawers showcase the tiny, swirling eyes of Birdseye Maple with a light, smoked finish. Stone-colored micro-suede dresses each end of the chest. Thin beads of Brushed Gold metal are embedded in the Walnut. Insides of the drawers are finished in UV Linen. Dramatic bullnose-curved pulls in Brushed Gold metal are fully integrated into each drawer and wrap the entire drawer's front.

## FINISH:

New Natural Walnut

Smoked Birdseye

Brushed Gold