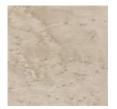

## **BOTERO DRESSER**

cla-024-012

**COLLECTION:** CARACOLE CLASSIC

DIMENSIONS: 72W x 20D x 32H

Postmodern design is displayed in this sophisticated dresser that exudes a creative mix of materials. This eclectic, rectangular piece is softened with bullnose edges around. The top, base and rounded plank legs are dark New Natural Walnut. The fronts of the six, generous drawers showcase the tiny, swirling eyes of Birdseye Maple with a light, smoked finish. Stone-colored micro-suede dresses each end of the chest. Thin beads of Brushed Gold metal are embedded in the Walnut. Insides of the drawers are finished in UV Linen. Dramatic bullnose-curved pulls in Brushed Gold metal are fully integrated into each drawer and wrap the entire drawer's front.

## FABRIC:

2633-88CC