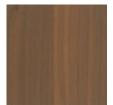

## **BOTERO DRESSER**

cla-024-012

**COLLECTION:** CARACOLE CLASSIC

DIMENSIONS: 72W x 20D x 32H

Postmodern design is displayed in this sophisticated dresser that exudes a creative mix of materials. This eclectic, rectangular piece is softened with bullnose edges around. The top, base and rounded plank legs are dark New Natural Walnut. The fronts of the six, generous drawers showcase the tiny, swirling eyes of Birdseye Maple with a light, smoked finish. Stone-colored micro-suede dresses each end of the chest. Thin beads of Brushed Gold metal are embedded in the Walnut. Insides of the drawers are finished in UV Linen. Dramatic bullnose-curved pulls in Brushed Gold metal are fully integrated into each drawer and wrap the entire drawer's front.

## FINISH:

New Natural Walnut

Smoked Birdseye

Brushed Gold