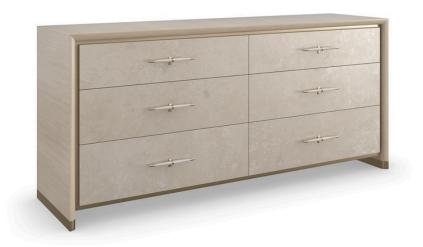

## HANG UP DRESSER

cla-022-013

**COLLECTION:** CARACOLE CLASSIC

**DIMENSIONS:** 70W x 19D x 32H

A refined assemblage of materials, the Hang Up dresser melds the beauty of wood with the allure of metal. Drawing the eye: drawer fronts in an ambiguous broken metallic leaf that takes on the shimmer of a frost-covered, candle lit window. A recessed metal frame adds depth and dimension, complemented by tapered pulls, wrapped in hand-stitched faux leather and accented by brushed gold and nickel. Features linen-painted interiors with top drawer dividers and a removable jewelry tray.