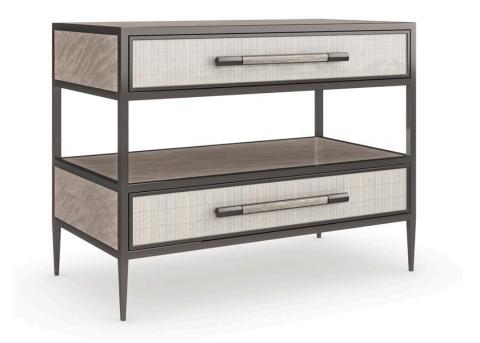

## **DUAL IMPRESSIONS**

cla-021-067

**COLLECTION:** CARACOLE CLASSIC

**DIMENSIONS:** 34W x 18D x 27H

With its visually intriguing design and innovative mix of materials, this bedside table makes a luxe, organic statement. At the center of attention: Albino drawer fronts, hand-stamped with a cross-hatch pattern in hues of cream and alabaster, and accented by jewelry-like hardware with a ceramic inlay. Artfully framed by Deep Bronze metal, the top and sides boast a beautifully figured, linear wood grain in an earthy Mountain Smoke finish. Features two drawers and open storage for keeping nighttime reads.

## FINISH:

Albino

Deep Bronze