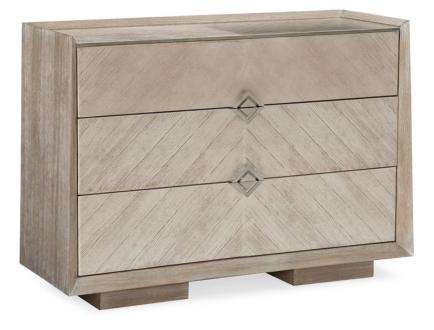

## A NATURAL

cla-019-053

**COLLECTION:** CARACOLE CLASSIC

DIMENSIONS: 48W x 18D x 34H

Reflecting the modern organic beauty found only in nature, this remarkable chest lends authentic character to a space. Its simple silhouette is accentuated by perfectly matched directional wood grain veneers that create a one-of-a-kind chevron pattern. An easygoing shade of Ash Driftwood highlights the stunning wood grains featured along its exterior while a Silver Driftwood finish brings out the beauty of the woodgrain pattern on top. A metal bead in Sundance Gold outlines the top and adds another touch of reflectivity while geometric drawer pulls and block feet give it substantial presence.

## FINISH:

Ash Driftwood

Silver Driftwood

Sundance Gold