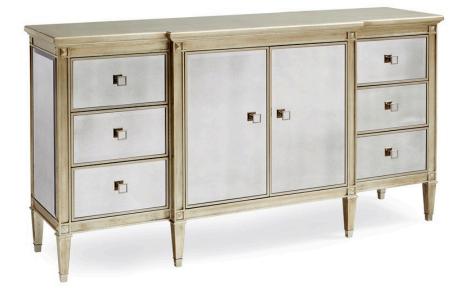

## LA-DEE-DAH

cla-016-034

**COLLECTION:** CARACOLE CLASSIC

## **DIMENSIONS:** 74W x 20D x 38.75H

Linear Italian styling has been given a modern twist with the addition of a lustrous Auric silver leaf finish and beautiful beveled antique mirror facades. This carved dresser features six soft-close side drawers with custom-designed square metal/mirrored pulls. Two center doors open to reveal a tray drawer and one shelf for generous storage. The entire interior is finished in sparking Gold Bullion Paint. Beautifully carved square tapered feet with metal ferrules lift this piece off the ground in style.

## FINISH:

Auric

Gold Bullion Paint