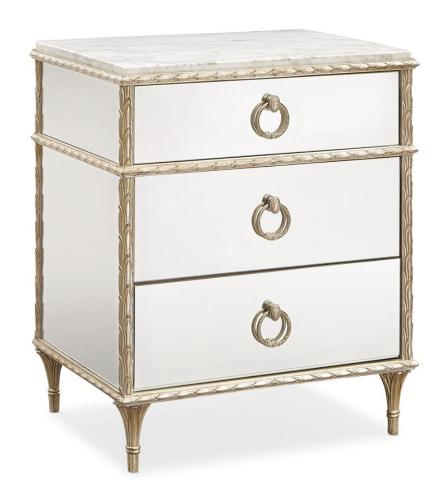

## **FONTAINEBLEAU**

c063-419-064

**COLLECTION:** FONTAINEBLEAU **DIMENSIONS:** 24W x 19D x 28H

An elegant reflection of all things Baroque, this extraordinary three-drawer nightstand will add light and glamour to any bedroom. Exquisitely crafted with a mirrored front and sides, it features laurel leaf carvings

inspired by an antique Baroque picture frame and finished in Aglow. You needn't worry about bringing a beverage or snack to bed, this beautiful nightstand features a 3/4-inch Carrara white marble top that adds durable functionality to its timeless appeal. Look closely and you'll see custom-designed ring pulls adorned with vintage cameo buttons reflected in its drawer fronts.

**CONSTRUCTION:** 3 Drawers: 19.5 x 15.5 x 3.5 top/5.25 middle/ 5.25 bottom | Leg: 5.5"" H

## FINISH:

Aglow