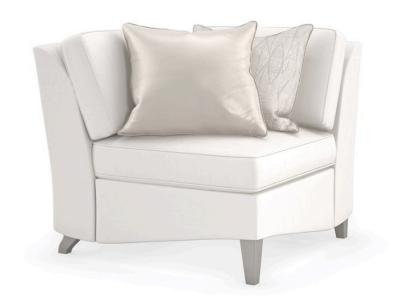

## **VICTORIA**

9270-005-a

**COLLECTION:** Victoria

**DIMENSIONS:** 37W x 37D x 35H

Inspire sparkling conversation and moments of reflection with this shapely sectional, upholstered in a cream performance basketweave with a subtle luster. A fresh, yet familiar addition to living room interiors, its gently sloping arms lend a contemporary take on the classic English arm, complemented by tapered legs in a Sparkling Argent finish. Accent pillows add shimmer and tactile appeal in a botanical leaf print and gold-toned satin. Sofa and chair also available.

**CONSTRUCTION:** No sag seat. | Blendown cushion. | Feather down pillows.

## FINISH:

Sparkling\_Argent

FABRIC:

Body Fabric: 2810-35CC-P Performance

Pillow Fabric: 1-20' x 1-19"" x 19"" Pillow 20"" Pillow 8406- 3233-35CC

71CC