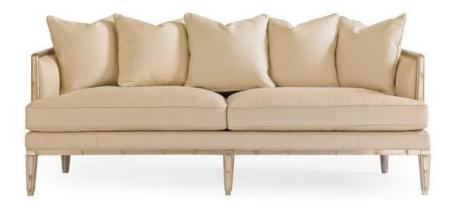

## THE BEE'S KNEES

uph-sofwoo-48a

**COLLECTION:** CARACOLE UPHOLSTERY

**DIMENSIONS:** 75W x 36D x 31.75H

\*AVAILABLE IN CARACOLE COUTURE CUSTOM UPHOLSTERY PROGRAM\* Join in the buzz created for this casually glamorous sofa. The Bee's Knees, one of our best selling chair frames, is now available in a sofa! The Bee's Knees defining feature is a hand-carved lattice frame finished in a shimmery Caramel Leaf. Upholstered in a tone-on-tone textured honeycomb fabric. As comfortable as it is versatile, five decorative pillows give this tailored sofa a relaxed feel. This sofa begs to be the center of attention and is at its best when floated in a room.

**CONSTRUCTION:** Spring down cushion. | Feather down pillows.

FINISH:

Caramel-Leaf

FABRIC:

Body Fabric: Inarm, Inback, Front Rail, and Seat Cushion 2102-87CC

Outarm, Outback 2100-87CC Pillow Fabric: 3-20"" x 20"" Pillows 2100-87CC