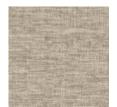

## FABRIC:

Body Fabric: 2493-

1-20'''' x 20'''' Pillow

Front Panel 3148-28CC, Front Ends, Welt, and Back 3131-28CC with Double Row of Trim U00454