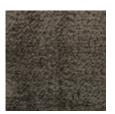

## FABRIC:

Body Fabric: 2493-

1-20'''' x 20'''' Pillow

Front Panel 3148-28CC, Front Ends, Welt, and Back 3131-28CC with Double Row of Trim U00454