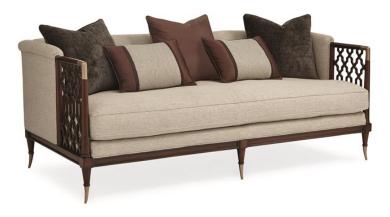

## LATTICE ENTERTAIN YOU

uph-sofwoo-35b

**COLLECTION:** CARACOLE UPHOLSTERY

DIMENSIONS: 78W x 37.25D x 30.25H

Elegant embroidered fabric was the starting point for this exposed wood frame, influencing the open fretwork design on each arm panel. The Go With The Grain finish is further set off by Brushed Antique Brass metal accents and a lush textured fabric. Float this sofa in a room in which you are able to take in all the sides – we think it's stunning from every angle.

**CONSTRUCTION:** Ultra plush down cushion. | 8-way hand tied seat. | Feather down pillows.

FINISH:

Go With The Grain

Brushed Antique Brass

## FABRIC:

Body Fabric: 2493-

1-20'''' x 20'''' Pillow

Front Panel 3148-28CC, Front Ends, Welt, and Back 3131-28CC with Double Row of Trim U00454