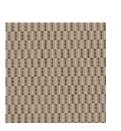

## FABRIC:

Body Fabric: 2493-

1-20'''' x 20'''' Pillow

Front Panel 3148-28CC, Front Ends, Welt, and Back 3131-28CC with Double Row of Trim U00454