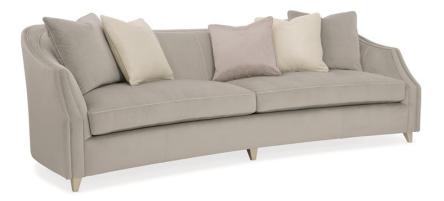

## SEAMS TO ME

uph-sofful-49b

**COLLECTION:** CARACOLE UPHOLSTERY

DIMENSIONS: 101.5W x 43D x 32.5H

Uncommonly elegant, this sophisticated sofa is the ultimate illustration of livable luxury. Wearing a dove grey velvet fabric its shapely silhouette is outlined in weltless seam detailing and tailored to perfection. A Taupe Paint finish gives its legs a finished appearance while accent pillows in cream linen and opal add a touch of chic style. For a truly custom look, this plush sofa has no equal.

**CONSTRUCTION:** Plush poly foam cushion. | 8-way hand tied seat. | Feather down pillows.

FINISH:

Taupe\_Paint

## FABRIC:

Body Fabric: 2301-71H

Contrast Seam Detail 2530-34CC

Pillow Fabric: 2-21''' x 21''' Pillows 2301-71H

2-19"" x 19"" Pillows 2530-34CC

1-19'''' x 19'''' Pillow 3134-89CC