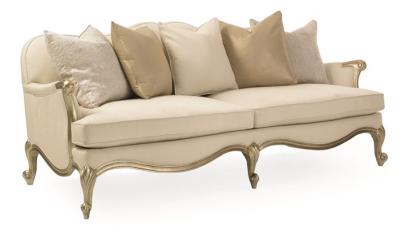

## OUI-OUI

uph-sofcav-11j

**COLLECTION:** CARACOLE UPHOLSTERY

**DIMENSIONS:** 89W x 40.75D x 36.5H

\*AVAILABLE IN CARACOLE COUTURE CUSTOM UPHOLSTERY PROGRAM\* Nothing is more nostalgic and comforting than the familiar frame of Oui-Oui sofa. This French-inspired version is tailored to perfection and offers a fashion forward classical combo in a dressy ivory and gold palette.

**CONSTRUCTION:** Ultra plush down cushion. | Feather down pillows.

## FINISH:

Pompeii

## FABRIC:

Body Fabric: 2195-34C

Pillow Fabric: 2-22''''x22'''' Pillows

2-20'"'x20'"' Pillows 2233-35CC

1-20""x20"" Pillow 2195-34CC

5085-42CC