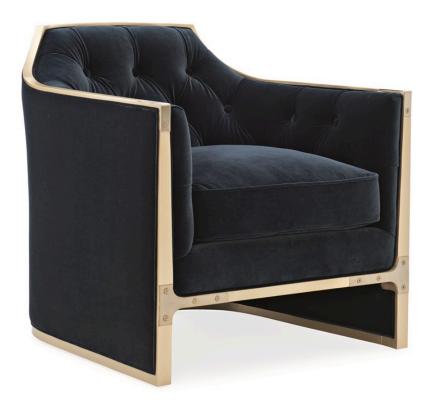

## THE CAT'S MEOW

uph-chawoo-84b

**COLLECTION:** CARACOLE UPHOLSTERY

DIMENSIONS: 30W x 32D x 32H

It's never been easier to embrace fashion-forward style in a big way than with this stunning chair. Designed to be a topic of conversation and destined to be where everyone wants to sit, its bold presence is iconic and inviting. Dressed in a sumptuous midnight blue velvet as intriguing as the night sky, this statement piece features a tufted back and is trimmed in Warm Silver paint with Champagne Gold brackets that lend another layer of luxury—rendering it the cat's meow.

**CONSTRUCTION:** Spring down cushion. | 8-Way hand tied seat.

FINISH:

Warm\_Silver

## FABRIC:

Body Fabric: 2680-12CC-P Performance