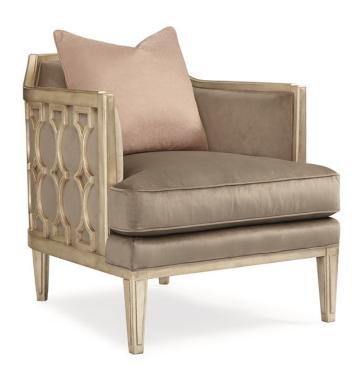

## THE BEE'S KNEES

uph-chawoo-29t

**COLLECTION: CARACOLE UPHOLSTERY** 

**DIMENSIONS:** 28.25W x 35.5D x 31.5H

One of our best-selling chairs, this beauty is sure to create some buzz amongst your friends! The defining feature of this chair is a hand-carved lattice frame finished in a shimmery Burnished Silver Leaf. Be sure to give this chair center stage and float in pairs to enhance any room. Whether it's in the living room, bedroom, hallway or den, this gem is an eye-catcher from all angles.

**CONSTRUCTION:** Spring down cushion. | Feather down pillow.

## FINISH:

Burnished\_Silver\_Leaf

## FABRIC:

Body Fabric: 2467-71CC

Pillow Fabric: 1 - 20''' x 20''' Pillow 3105-15CC