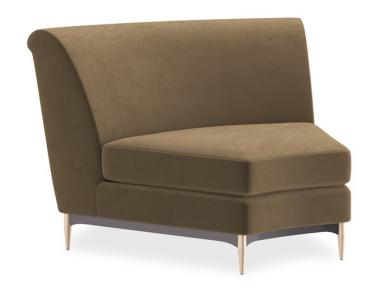

## THREE'S COMPANY WEDGE

uph-424-we1-f

COLLECTION: CARACOLE UPHOLSTERY

**DIMENSIONS:** 49.75W x 36.25D x 32H

This regal sectional makes a dramatic showpiece that emanates glamour. Upholstered in velvet, its curved profile is complemented by sumptuous comfort. Its lower edge and outer arms are trimmed in Almost Black while its metal tapered feet are finished in Champagne Gold. Artful from edge to edge, this statement piece creates drama wherever it goes.

**CONSTRUCTION:** 8-Way hand tied seat. | Spring down cushion