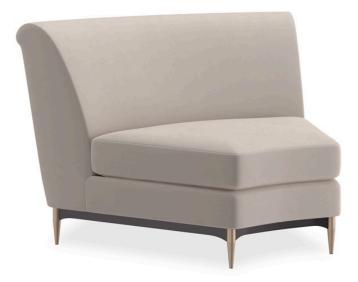

## THREE'S COMPANY WEDGE

uph-424-wel-e

**COLLECTION:** CARACOLE UPHOLSTERY

**DIMENSIONS:** 49.75W x 36.25D x 32H

This regal sectional makes a dramatic showpiece that emanates glamour. Upholstered in velvet, its curved profile is complemented by sumptuous comfort. Its lower edge and outer arms are trimmed in Almost Black while its metal tapered feet are finished in Champagne Gold. Artful from edge to edge, this statement piece creates drama wherever it goes.

**CONSTRUCTION:** 8-Way hand tied seat. | Spring down cushion