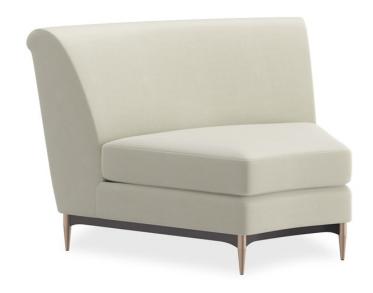

## THREE'S COMPANY WEDGE

uph-424-we1-d

COLLECTION: CARACOLE UPHOLSTERY

**DIMENSIONS:** 49.75W x 36.25D x 32H

This regal sectional makes a dramatic showpiece that emanates glamour. Upholstered in velvet, its curved profile is complemented by sumptuous comfort. Its lower edge and outer arms are trimmed in Almost Black while its metal tapered feet are finished in Champagne Gold. Artful from edge to edge, this statement piece creates drama wherever it goes.

**CONSTRUCTION:** 8-Way hand tied seat. | Spring down cushion

## FINISH:

Champagne Gold

## FABRIC:

Body Fabric: 2794-

34CC