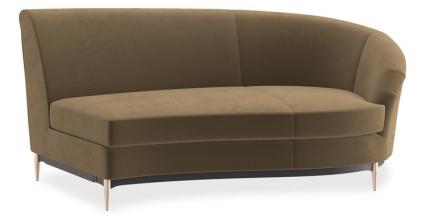

## THREE'S COMPANY RAF SOFA

uph-424-rs1-f

**COLLECTION:** CARACOLE UPHOLSTERY

DIMENSIONS: 64W x 47.5D x 32H

his regal sectional makes a dramatic showpiece that emanates glamour. Upholstered in velvet, its curved profile is complemented by sumptuous comfort. Its lower edge and outer arms are trimmed in Almost Black while its metal tapered feet are finished in Champagne Gold. Artful from edge to edge, this statement piece creates drama wherever it goes.

**CONSTRUCTION:** 8-Way hand tied seat. | Springdown cushion.

FINISH:

Almost Black

Champagne Gold

## FABRIC:

Body Fabric: 2794-44CC