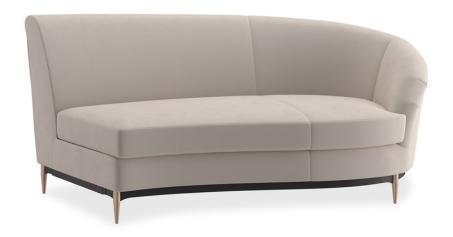

## THREE'S COMPANY RAF SOFA

uph-424-rs1-e

**COLLECTION: CARACOLE UPHOLSTERY** 

**DIMENSIONS:**  $64W \times 47.5D \times 32H$ 

his regal sectional makes a dramatic showpiece that emanates glamour. Upholstered in velvet, its curved profile is complemented by sumptuous comfort. Its lower edge and outer arms are trimmed in Almost Black while its metal tapered feet are finished in Champagne Gold. Artful from edge to edge, this statement piece creates drama wherever it goes.

**CONSTRUCTION:** 8-Way hand tied seat. | Springdown cushion.