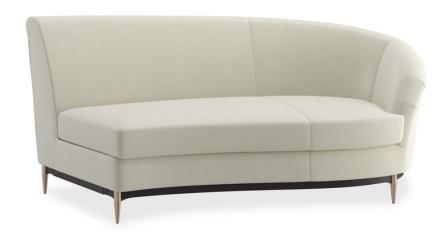

## THREE'S COMPANY RAF SOFA

uph-424-rs1-d

**COLLECTION: CARACOLE UPHOLSTERY** 

**DIMENSIONS:**  $64W \times 47.5D \times 32H$ 

This regal sectional makes a dramatic showpiece that emanates glamour. Upholstered in velvet, its curved profile is complemented by sumptuous comfort. Its lower edge and outer arms are trimmed in Almost Black while its metal tapered feet are finished in Champagne Gold. Artful from edge to edge, this statement piece creates drama wherever it goes.

**CONSTRUCTION:** 8-Way hand tied seat. | Springdown cushion.