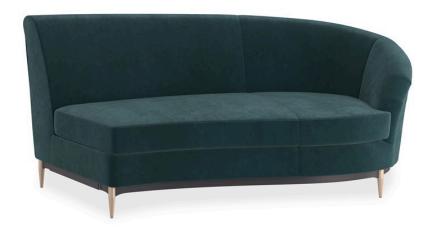

## THREE'S COMPANY RAF SOFA

uph-424-rs1-c

**COLLECTION:** CARACOLE UPHOLSTERY

**DIMENSIONS:** 64W × 47.5D × 32H

This regal sectional makes a dramatic showpiece that emanates glamour. Upholstered in a dark peacock blue velvet, its curved profile is complemented by sumptuous comfort. Its lower edge and outer arms are trimmed in Almost Black while its metal tapered feet are finished in Champagne Gold. Artful from edge to edge, this statement piece creates drama wherever it goes.

**CONSTRUCTION:** 8-Way hand tied seat. | Springdown cushion.