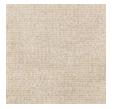

## FABRIC:

Body Fabric: 2637-34CC-P Peformance, Back Cushion 2681-34CC-P 2.5"" box pleat.

Pillow Fabric: 2-16''''x18'''' back pillow 2681-34CC-P