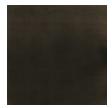

## caracole



## LUMI RAF CHAISE

uph-424-rh2-a

**COLLECTION:** CARACOLE UPHOLSTERY

**DIMENSIONS:** 66.5W x 38.5D x 27H

The Lumi Chaise slightly bends to create a gentle curve as part of the right side of the Lumi Sectional. You will want to sink into its ivory plushly-stuffed seat. The back extends three-quarters of the length of the piece. The body of the chaise is fully upholstered in a microribbed linen blend, while two cushions feature an Ivory mohair and wool-blend velvet. The chair's pegged feet pop from underneath in Almost Black.

**CONSTRUCTION:** 8-way hand tied seat | Spring down cushion | Feather down pillows

## FINISH:



Almost-Black

## FABRIC:



Body Fabric: 2637-34CC-P Peformance, Back Cushion 2681-34CC-P 2.5"" box pleat.



Pillow Fabric: 2-16''''x18'''' back pillow 2681-34CC-P