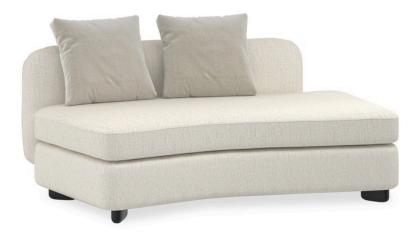

## LUMI RAF CHAISE

uph-424-rh2-a

**COLLECTION:** CARACOLE UPHOLSTERY

**DIMENSIONS:** 66.5W x 38.5D x 27H

The Lumi Chaise slightly bends to create a gentle curve as part of the right side of the Lumi Sectional. You will want to sink into its ivory plushly-stuffed seat. The back extends three-quarters of the length of the piece. The body of the chaise is fully upholstered in a microribbed linen blend, while two cushions feature an Ivory mohair and wool-blend velvet. The chair's pegged feet pop from underneath in Almost Black.

**CONSTRUCTION:** 8-way hand tied seat | Spring down cushion | Feather down pillows

## FABRIC:

Body Fabric: 2637-34CC-P Peformance, Back Cushion 2681-34CC-P 2.5"" box pleat.

Pillow Fabric: 2-16''''x18'''' back pillow 2681-34CC-P