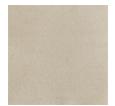

## FABRIC:

Body Fabric: 2637-34CC-P Peformance, Back Cushion 2681-34CC-P 2.5"" box pleat.

Pillow Fabric: 2-16''''x18'''' back pillow 2681-34CC-P