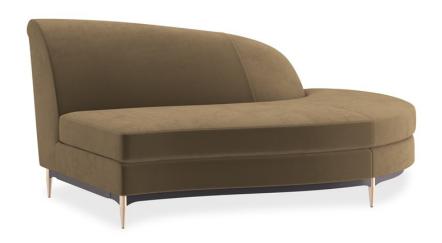

## THREE'S COMPANY RAF CHAISE

uph-424-rh1-f

**COLLECTION: CARACOLE UPHOLSTERY** 

**DIMENSIONS:** 64W x 45.5D x 32H

This regal sectional makes a dramatic showpiece that emanates glamour. Upholstered in velvet, its curved profile is complemented by sumptuous comfort. Its lower edge and outer arms are trimmed in Almost Black while its metal tapered feet are finished in Champagne Gold. Artful from edge to edge, this statement piece creates drama wherever it goes.

**CONSTRUCTION:** 8-way hand tied seat | Spring down cushion