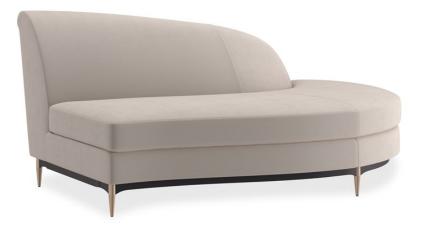

## THREE'S COMPANY RAF CHAISE

uph-424-rh1-e

**COLLECTION:** CARACOLE UPHOLSTERY

DIMENSIONS: 64W x 45.5D x 32H

This regal sectional makes a dramatic showpiece that emanates glamour. Upholstered in velvet, its curved profile is complemented by sumptuous comfort. Its lower edge and outer arms are trimmed in Almost Black while its metal tapered feet are finished in Champagne Gold. Artful from edge to edge, this statement piece creates drama wherever it goes.

CONSTRUCTION: 8-way hand tied seat | Spring down cushion

FINISH:

Almost Black

Champagne Gold