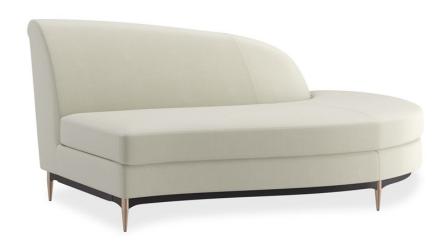

## THREE'S COMPANY RAF CHAISE

uph-424-rh1-d

**COLLECTION: CARACOLE UPHOLSTERY** 

**DIMENSIONS:** 64W x 45.5D x 32H

This regal sectional makes a dramatic showpiece that emanates glamour. Upholstered in velvet, its curved profile is complemented by sumptuous comfort. Its lower edge and outer arms are trimmed in Almost Black while its metal tapered feet are finished in Champagne Gold. Artful from edge to edge, this statement piece creates drama wherever it goes.

**CONSTRUCTION:** 8-way hand tied seat | Spring down cushion