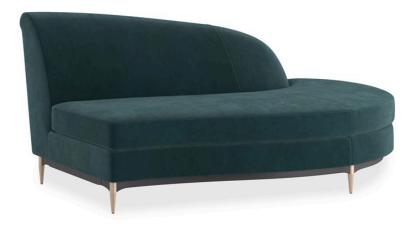

## THREE'S COMPANY RAF CHAISE

uph-424-rh1-c

**COLLECTION:** CARACOLE UPHOLSTERY

**DIMENSIONS:** 64W x 45.5D x 32H

This regal sectional makes a dramatic showpiece that emanates glamour. Upholstered in a dark peacock blue velvet, its curved profile is complemented by sumptuous comfort. Its lower edge and outer arms are trimmed in Almost Black while its metal tapered feet are finished in Champagne Gold. Artful from edge to edge, this statement piece creates drama wherever it goes.

**CONSTRUCTION:** 8-way hand tied seat | Spring down cushion