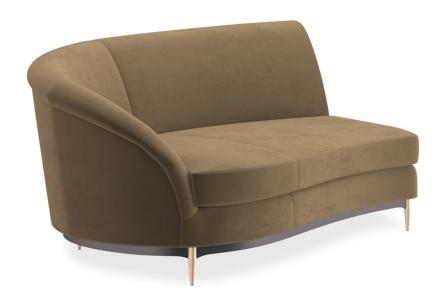

## THREE'S COMPANY LAF SOFA

uph-424-ls1-f

**COLLECTION: CARACOLE UPHOLSTERY** 

**DIMENSIONS:**  $64W \times 47.5D \times 32H$ 

This regal sectional makes a dramatic showpiece that emanates glamour. Upholstered in velvet, its curved profile is complemented by sumptuous comfort. Its lower edge and outer arms are trimmed in Almost Black while its metal tapered feet are finished in Champagne Gold. Artful from edge to edge, this statement piece creates drama wherever it goes.

**CONSTRUCTION:** 8-Way hand tied seat. | Springdown cushion.

## FINISH:

Champagne Gold

## FABRIC:

Body Fabric: 2794-

44CC