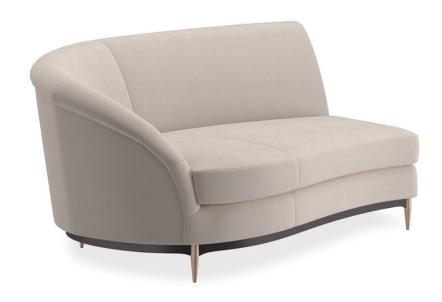

## THREE'S COMPANY LAF SOFA

uph-424-ls1-e

**COLLECTION: CARACOLE UPHOLSTERY** 

**DIMENSIONS:** 64W x 47.5D x 32H

This regal sectional makes a dramatic showpiece that emanates glamour. Upholstered in velvet, its curved profile is complemented by sumptuous comfort. Its lower edge and outer arms are trimmed in Almost Black while its metal tapered feet are finished in Champagne Gold. Artful from edge to edge, this statement piece creates drama wherever it goes.

**CONSTRUCTION:** 8-Way hand tied seat. | Springdown cushion.