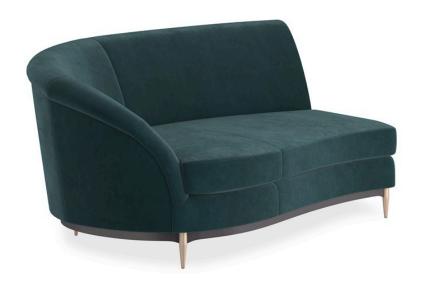

## THREE'S COMPANY LAF SOFA

uph-424-ls1-c

**COLLECTION:** CARACOLE UPHOLSTERY

**DIMENSIONS:** 64W x 47.5D x 32H

This regal sectional makes a dramatic showpiece that emanates glamour. Upholstered in a dark peacock blue velvet, its curved profile is complemented by sumptuous comfort. Its lower edge and outer arms are trimmed in Almost Black while its metal tapered feet are finished in Champagne Gold. Artful from edge to edge, this statement piece creates drama wherever it goes.

**CONSTRUCTION:** 8-Way hand tied seat. | Springdown cushion.

## FABRIC:

Body Fabric: 2794-

60CC