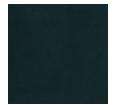

## caracole



## THREE'S COMPANY LAF SOFA

uph-424-ls1-c

**COLLECTION:** CARACOLE UPHOLSTERY

**DIMENSIONS:** 64W x 47.5D x 32H

This regal sectional makes a dramatic showpiece that emanates glamour. Upholstered in a dark peacock blue velvet, its curved profile is complemented by sumptuous comfort. Its lower edge and outer arms are trimmed in Almost Black while its metal tapered feet are finished in Champagne Gold. Artful from edge to edge, this statement piece creates drama wherever it goes.

**CONSTRUCTION:** 8-Way hand tied seat. | Springdown cushion.

## FINISH:







Champagne Gold

## FABRIC:



Body Fabric: 2794-

60CC