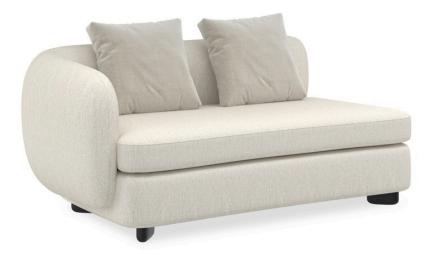

## LUMI LAF LOVESEAT

uph-424-112-a

**COLLECTION:** CARACOLE UPHOLSTERY

**DIMENSIONS:** 61W x 36D x 27H

The Lumi Love Seat has been giving a heavy dose of comfort in this design. The piece can stand on its own or be combined with other pieces of the Lumi Sectional. You will want to sink into its ivory plushly-stuffed seat. The back extends across the length of the piece and curves around the left side. The body of the chaise is fully upholstered in a micro-ribbed linen blend, while two cushions feature an Ivory mohair and wool-blend velvet. The chair's pegged feet pop from underneath in Almost Black.

**CONSTRUCTION:** 8-way hand tied seat | Spring down cushion | Feather down pillows

FINISH:

Almost-Black

## FABRIC:

Body Fabric: 2637-34CC-P Performance, Back Cushion 2681-34CC-P

Pillow Fabric: 2-16""x19"" back pillow 2681-34CC-P Performance with 2.5: box pleat