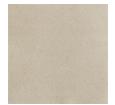

## FABRIC:

Body Fabric: 2637-34CC-P Performance, Back Cushion 2681-34CC-P 2.5"" box pleat

Pillow Fabric: 2-16''''x19''' back pillow 2681-34CC-P