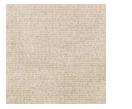

## FABRIC:

Body Fabric: 2637-34CC-P Performance, Back Cushion 2681-34CC-P 2.5"" box pleat

Pillow Fabric: 2-16''''x19''' back pillow 2681-34CC-P