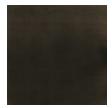

## caracole



## LUMI LAF CHAISE

uph-424-lh2-a

**COLLECTION:** CARACOLE UPHOLSTERY

**DIMENSIONS:** 66.5W x 38.5D x 27H

The Lumi Chaise slightly bends to create a gentle curve as part of the left side of the Lumi Sectional. You will want to sink into its ivory plushly-stuffed seat. The back extends three-quarters of the length of the piece. The body of the chaise is fully upholstered in a microribbed linen blend, while two cushions feature an Ivory mohair and wool-blend velvet. The chair's pegged feet pop from underneath in Almost Black.

**CONSTRUCTION:** 8-way hand tied seat | Spring down cushion | Feather down pillows

## FINISH:



Almost-Black

## FABRIC:



Body Fabric: 2637-34CC-P Performance, Back Cushion 2681-34CC-P 2.5"" box pleat



Pillow Fabric: 2-16''''x19''' back pillow 2681-34CC-P