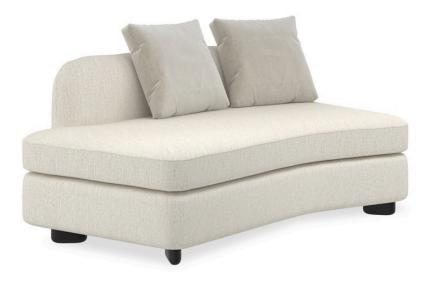

## LUMI LAF CHAISE

uph-424-lh2-a

**COLLECTION:** CARACOLE UPHOLSTERY

**DIMENSIONS:** 66.5W x 38.5D x 27H

The Lumi Chaise slightly bends to create a gentle curve as part of the left side of the Lumi Sectional. You will want to sink into its ivory plushly-stuffed seat. The back extends three-quarters of the length of the piece. The body of the chaise is fully upholstered in a microribbed linen blend, while two cushions feature an Ivory mohair and wool-blend velvet. The chair's pegged feet pop from underneath in Almost Black.

**CONSTRUCTION:** 8-way hand tied seat | Spring down cushion | Feather down pillows

## FINISH:

Almost-Black

## FABRIC:

Body Fabric: 2637-34CC-P Performance, Back Cushion 2681-34CC-P 2.5"" box pleat

Pillow Fabric: 2-16''''x19''' back pillow 2681-34CC-P