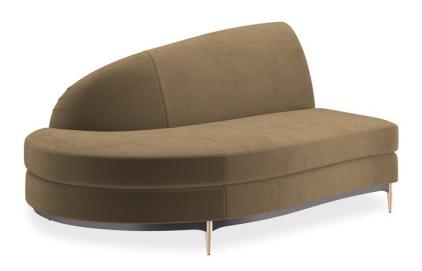

## THREE'S COMPANY LAF CHAISE

uph-424-lh1-f

**COLLECTION: CARACOLE UPHOLSTERY** 

**DIMENSIONS:** 64W x 45.5D x 32H

This regal sectional makes a dramatic showpiece that emanates glamour. Upholstered in velvet, its curved profile is complemented by sumptuous comfort. Its lower edge and outer arms are trimmed in Almost Black while its metal tapered feet are finished in Champagne Gold. Artful from edge to edge, this statement piece creates drama wherever it goes.

**CONSTRUCTION:** 8-way hand tied seat | Spring down cushion