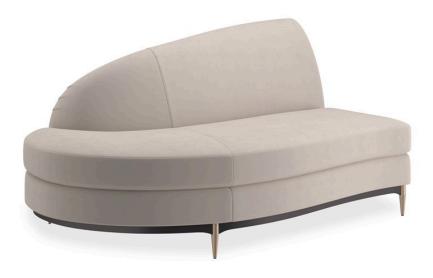

## THREE'S COMPANY LAF CHAISE

uph-424-lh1-e

**COLLECTION:** CARACOLE UPHOLSTERY

**DIMENSIONS:** 64W x 45.5D x 32H

This regal sectional makes a dramatic showpiece that emanates glamour. Upholstered in velvet, its curved profile is complemented by sumptuous comfort. Its lower edge and outer arms are trimmed in Almost Black while its metal tapered feet are finished in Champagne Gold. Artful from edge to edge, this statement piece creates drama wherever it goes.

**CONSTRUCTION:** 8-way hand tied seat | Spring down cushion