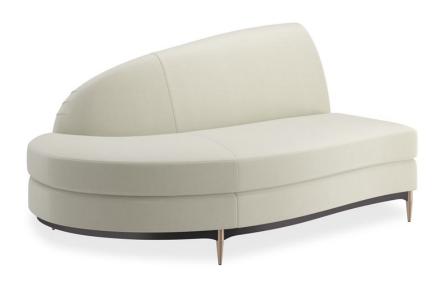

## THREE'S COMPANY LAF CHAISE

uph-424-lh1-d

**COLLECTION: CARACOLE UPHOLSTERY** 

**DIMENSIONS:** 64W x 45.5D x 32H

This regal sectional makes a dramatic showpiece that emanates glamour. Upholstered in velvet, its curved profile is complemented by sumptuous comfort. Its lower edge and outer arms are trimmed in Almost Black while its metal tapered feet are finished in Champagne Gold. Artful from edge to edge, this statement piece creates drama wherever it goes.

**CONSTRUCTION:** 8-way hand tied seat | Spring down cushion