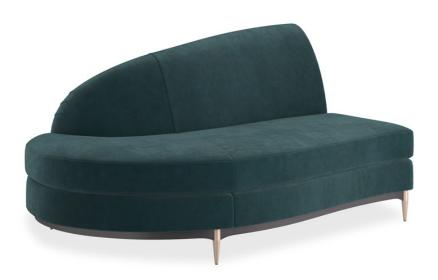

## THREE'S COMPANY LAF CHAISE

uph-424-lh1-c

**COLLECTION: CARACOLE UPHOLSTERY** 

**DIMENSIONS:** 64W x 45.5D x 32H

This regal sectional makes a dramatic showpiece that emanates glamour. Upholstered in a dark peacock blue velvet, its curved profile is complemented by sumptuous comfort. Its lower edge and outer arms are trimmed in Almost Black while its metal tapered feet are finished in Champagne Gold. Artful from edge to edge, this statement piece creates drama wherever it goes.

**CONSTRUCTION:** 8-way hand tied seat | Spring down cushion